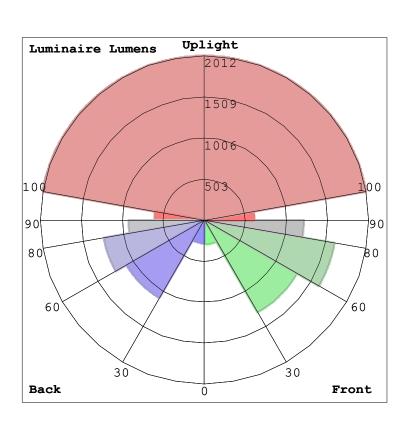

#### LCS Summary:

| LCS Zone FL (0-30) FM (30-60) FH (60-80) FVH (80-90) BL (0-30) BM (30-60) BH (60-80) BVH (80-90) UL (90-100) UH (100-180) | Lumens<br>297.8<br>1306.2<br>1618.2<br>1216.7<br>279.3<br>1097.3<br>1250.0<br>925.1<br>606.5<br>2011.6 | %Lamp<br>2.1<br>9.3<br>11.6<br>8.7<br>2.0<br>7.8<br>8.9<br>6.6<br>4.3<br>14.4 | %Lum<br>2.8<br>12.3<br>15.3<br>11.5<br>2.6<br>10.3<br>11.8<br>8.7<br>5.7 |
|---------------------------------------------------------------------------------------------------------------------------|--------------------------------------------------------------------------------------------------------|-------------------------------------------------------------------------------|--------------------------------------------------------------------------|
| Total<br>BUG Rating                                                                                                       | 10608.7<br>B3-U5-G5                                                                                    | 75.7                                                                          | 100.0                                                                    |
|                                                                                                                           |                                                                                                        |                                                                               |                                                                          |