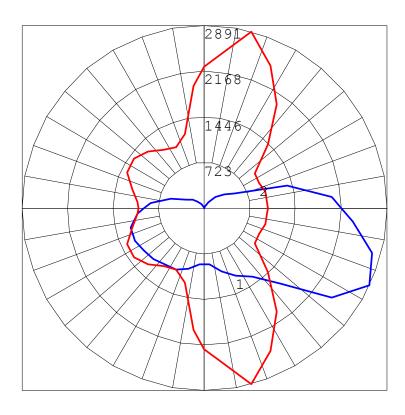

# Photometric Report (Type C)

Filename: HAZ121I.ies

Maximum Candela = 2891 at 75 H 65 V

### Polar Candela Curves:

Vertical Plane Through: 1) 75 - 255 Horizontal

Horizontal Cone Through:

2) 65 Vertical