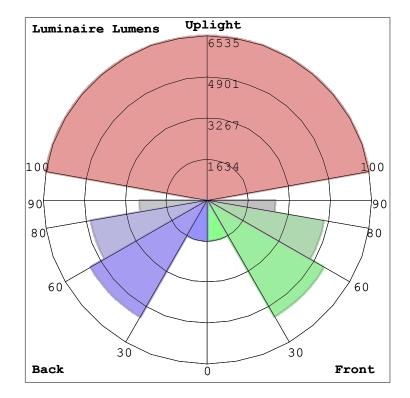

#### LCS Summary:

| LCS Zone<br>FL (0-30)<br>FM (30-60)<br>FH (60-80)<br>FVH (80-90)<br>BL (0-30)<br>BM (30-60)<br>BH (60-80) | Lumens<br>1609.7<br>5350.8<br>4702.7<br>2697.9<br>1609.7<br>5350.8<br>4702.7 | %Lamp<br>4.0<br>13.4<br>11.8<br>6.7<br>4.0<br>13.4<br>11.8 | %Lum<br>4.6<br>15.2<br>13.3<br>7.7<br>4.6<br>15.2<br>13.3 |
|-----------------------------------------------------------------------------------------------------------|------------------------------------------------------------------------------|------------------------------------------------------------|-----------------------------------------------------------|
| BVH (80-90)                                                                                               | 2697.9                                                                       | 6.7                                                        | 7.7                                                       |
| UL (90-100)                                                                                               | 0.0                                                                          | 0.0                                                        | 0.0                                                       |
| UH (100-180)                                                                                              | 6534.5                                                                       | 16.3                                                       | 18.5                                                      |
| Total                                                                                                     | 35256.7                                                                      | 88.1                                                       | 100.0                                                     |
| BUG Rating                                                                                                | B4-U5-G5                                                                     |                                                            |                                                           |