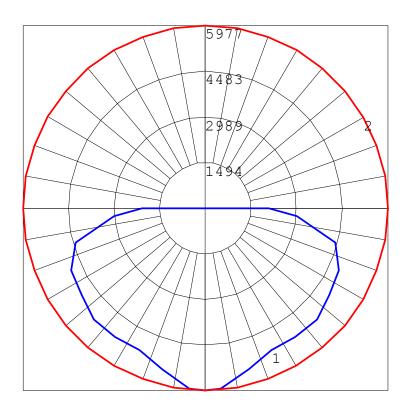

# Photometric Report (Type C)

Filename: HAZ366I.ies

Maximum Candela = 5977 at 0 H 0 V

### Classification:

Road Classification: Type V, Very Short, Non-Cutoff (deprecated) Upward Wast Light Ratio: 0.19 Luminaire Efficacy Rating (LER): 35257 Indoor Classification: Semi-Direct BUG Rating : B4-U5-G5

#### Polar Candela Curves:

Vertical Plane Through: 1) 0 - 180 Horizontal

Horizontal Cone Through: 2) O Vertical

## Photometric Report (Type C)

Filename: HAZ366I.ies

Maximum Candela = 5977 at 0 H 0 V

### Classification:

Road Classification: Type V, Very Short, Non-Cutoff (deprecated) Upward Waste Light Ratio: 0.19 Luminaire Efficacy Rating (LER): 35257 Indoor Classification: Semi-Direct BUG Rating : B4-U5-G5